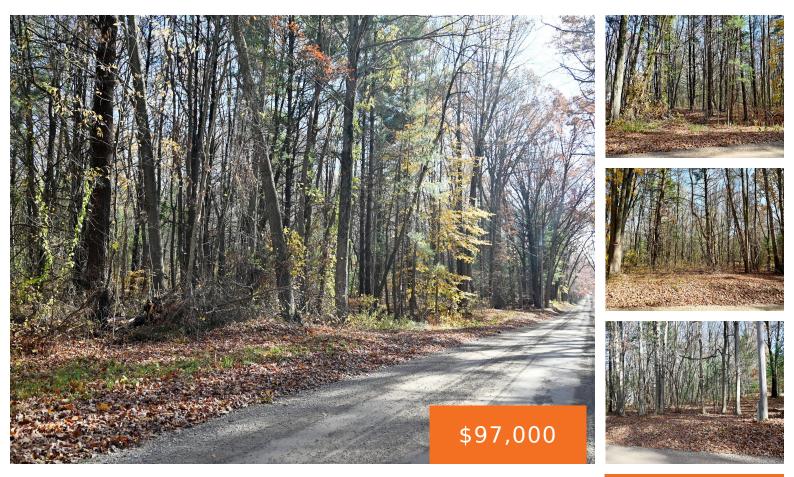

# Basics

Category: Land Status: Active Lot size: 5.01 sq ft County: Ottawa Type: Acreage Bathrooms: 0 baths Lot Size Acres: 5.01 acres

### **Amenities & Features**

Utilities: Broadband, None

Lot Features: Buildable, Wooded

### **School Information**

High School District: Fruitport

Miscellaneous

**Road Surface Type:** Unimproved **CrossStreet:** Apple Dr and Fruitport Rd **Listing Terms:** Cash, Conventional