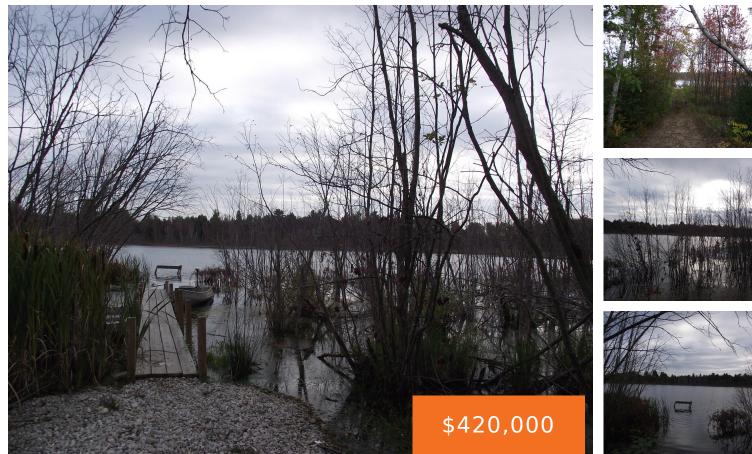

#### 15271, MAKINEN, KALEVA, MI, 49645

https://tuckerbenner.com

Attention Hunters-Fishermen-Investors – explore the possibilities & enjoy nature & wildlife on these 2 parcels that together equal approximately 78.5 acres. The 40 Acre parcel includes the private Lake Salma, which is approximately a 30 acre lake, fantastic fishing, and directly across the street is the 38.5 acre parcel with 3 cabins. The cabins have [...] 0 baths
Acreage
Land
Active

Lot Features: Wetland Area, Wooded