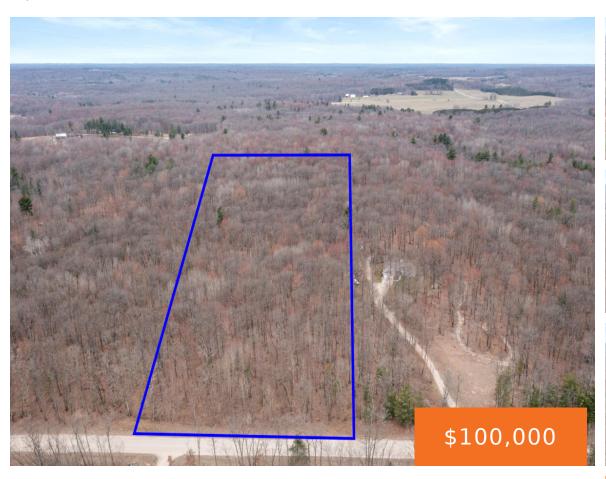

# 230TH, BIG RAPIDS, MI, 49307

https://tuckerbenner.com

Discover the perfect place to bring your dream home to life on this breathtaking 10-acre parcel, ideally located on 230th Avenue just minutes from the heart of Big Rapids. Surrounded by the natural beauty of West Michigan, this vacant land offers the peace and privacy of country living with the convenience of nearby amenities. Gently [...]

## **Basics**

Category: Land Type: Acreage

Status: Active Bathrooms: 0 baths

Lot size: 10.1 sq ft Lot Size Acres: 10.1 acres

County: Mecosta