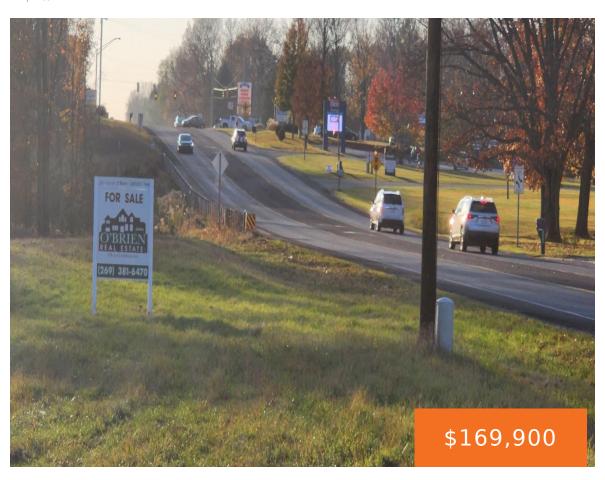

### 25TH, MATTAWAN, MI, 49071

https://tuckerbenner.com

Mattawan Commercial area. Antwerp twp. 700+ ft of road frontage on high traffic Red Arrow Highway with easy and convenient access to I-94. Highly desirable commercial area. Zoned for multitude of uses. Perfect for office, restaurant, car dealership plus many more . See Broker for more details.on potential lot and buliding on adjacent property. Buyer [...]

### **Basics**

Category: Land Type: Lot

Status: Active Bathrooms: 0 baths

Lot size: 1.61 sq ft Lot Size Acres: 1.61 acres

County: Van Buren

## **Miscellaneous**

Road Surface Type: Paved CrossStreet: Red Arrow and 25th

**Listing Terms:** Cash, Conventional

Call us now

×

Phone: (231)730-8781

Email: tuckerbennerteam@gmail.com

Address: 2747 Lakeshore Drive, Twin Lake, MI 49457