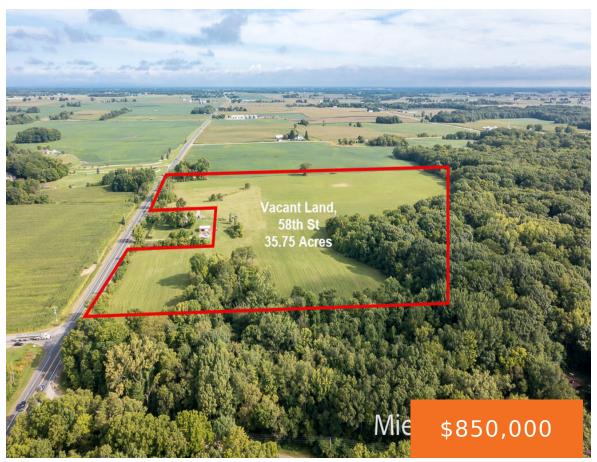

# **58TH, HAMILTON, MI, 49419**

https://tuckerbenner.com

- 0 baths
- Acreage
- Land
- Active

#### **Basics**

Category: Land Type: Acreage

Status: Active Bathrooms: 0 baths

Lot size: 35.75 sq ft Lot Size Acres: 35.75 acres

County: Allegan

## **Miscellaneous**

CrossStreet: Old Allegan Rd. Listing Terms: Cash, Conventional