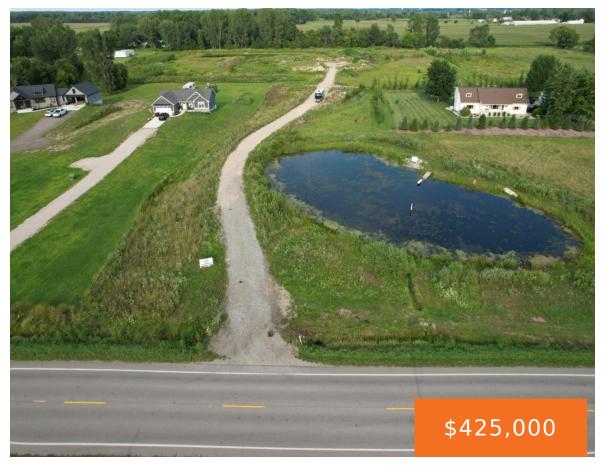

## 72ND, HUDSONVILLE, MI, 49426

https://tuckerbenner.com

- 0 baths
- Acreage
- Land
- Active

## **Basics**

Category: Land

Status: Active

**Lot size: 18.76** sq ft

County: Ottawa

Type: Acreage

Bathrooms: 0 baths

Lot Size Acres: 18.76 acres

#### **Amenities & Features**

Utilities: Natural Gas Available, Electricity Available, Cable Available, Waterfront Features:

None Pond

Lot Features: Level, Buildable, Recreational, Tillable, Wooded