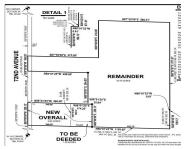

## **Basics**

Category: Land

Status: Active

**Lot size: 18.76** sq ft

County: Ottawa

Type: Acreage

Bathrooms: 0 baths

Lot Size Acres: 18.76 acres

#### **Amenities & Features**

Utilities: Natural Gas Available, Electricity Available, Cable Available, Waterfront Features:

None Pond

Lot Features: Level, Buildable, Recreational, Tillable, Wooded