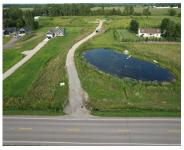

#### **Amenities & Features**

Utilities: Natural Gas Available, Electricity Available, Cable Available, Waterfront Features:

None Pond

Lot Features: Level, Buildable, Recreational, Tillable, Wooded

## Miscellaneous

**Road Surface Type:** Paved **CrossStreet:** Barry & 72nd

Listing Terms: Cash, Conventional, Contract

Call us now

Phone: (231)730-8781

Email: tuckerbennerteam@gmail.com

Address: 2747 Lakeshore Drive, Twin Lake, MI 49457