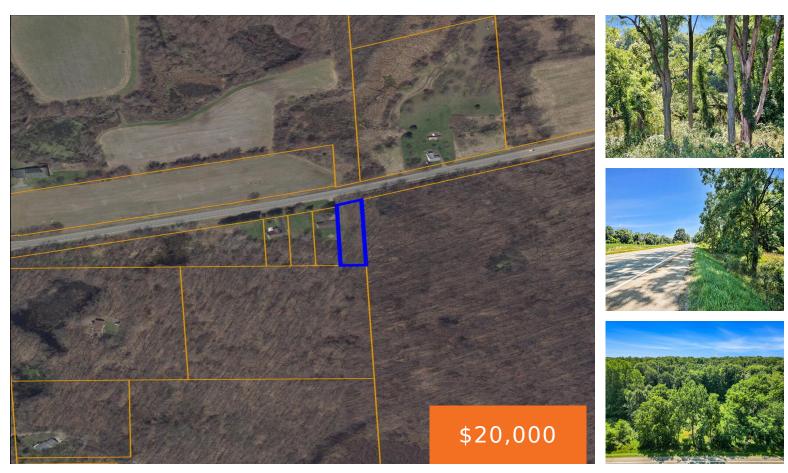

#### 75, SPRING ARBOR, SPRING ARBOR, MI, 49283

https://tuckerbenner.com

SCENIC 0.75 ACRE SETTING JUST WEST OF SPRING ARBOR. This rural & rolling terrain offers the perfect opportunity for you to enjoy the outdoors whether if it's for nature walks or the site for your future dream home! Surrounded by hundreds of vacant acres behind this setting, this dreamy backdrop is a wildlife haven! There [...]