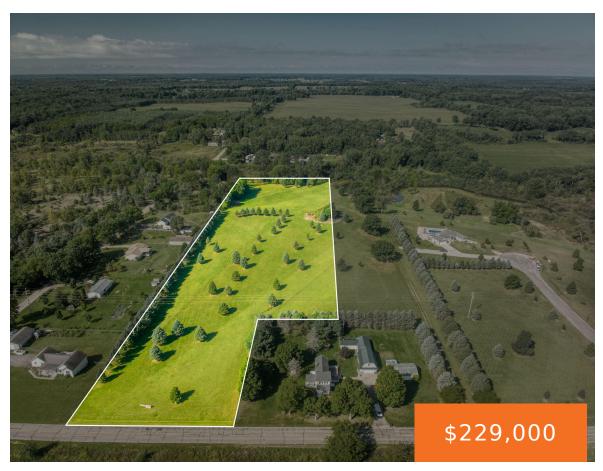

## **ALBION ROAD, CONCORD, MI, 49237**

https://tuckerbenner.com

10 ACRE BUILDING PARCEL ON THE KALAMAZOO RIVER!!! This 10-acre parcel has everything you need to have a private setting to build your dream home. Planted mature pine trees, rolling hills for a lower-level walkout and views out your back door with 300FT of the Kalamazoo River. Just north of the Village of Concord. Concord [...]

# **Basics**

Category: Land Type: Acreage

**Status:** Active **Bathrooms: 0** baths

Lot size: 10 sq ft Lot Size Acres: 10 acres

County: Jackson