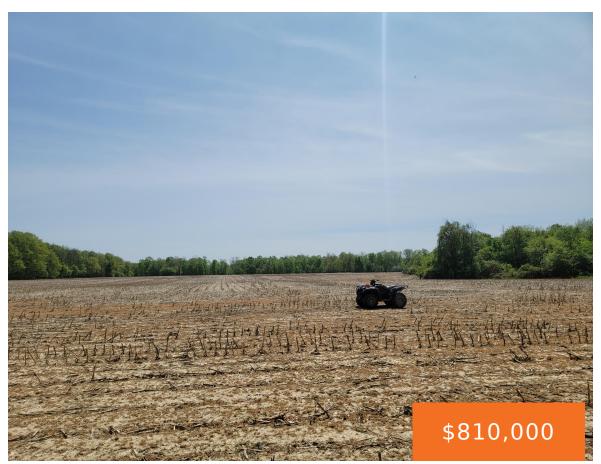

# LEONARD, NUNICA, MI, 49448

https://tuckerbenner.com

40.5 Acres made up of beautiful hard woods and a plentiful field that attracts so much wildlife. This property is in the wonderful Spring Lake school district. Located within minutes from the Interstate 96, the Grand River, a Bike trail, a Golf course, and Hiking trails. Centrally located near Grand Rapids, Muskegon, Grand Haven, Spring [...]