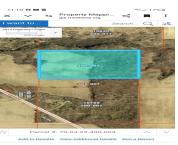

### **Basics**

Category: Land Type: Acreage

Status: Active Bathrooms: 0 baths

Lot size: 40.5 sq ft Lot Size Acres: 40.5 acres

County: Ottawa