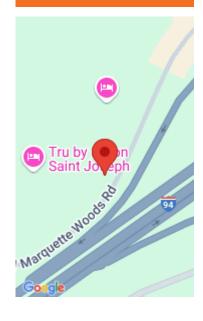

## **MARQUETTE WOODS, STEVENSVILLE, MI, 49127**

https://tuckerbenner.com

One of the best I-94, Exit 23 Stevensville, MI sites available in Berrien County. Exit 23 off of I-94 offers interchange ramps westbound to Chicago and eastbound to Detroit. This parcel is 1.24 acers with 331.48 feet of road frontage on W. Marquette Woods Road, zoned highway commercial within Lincoln Township. Other major franchises and [...]