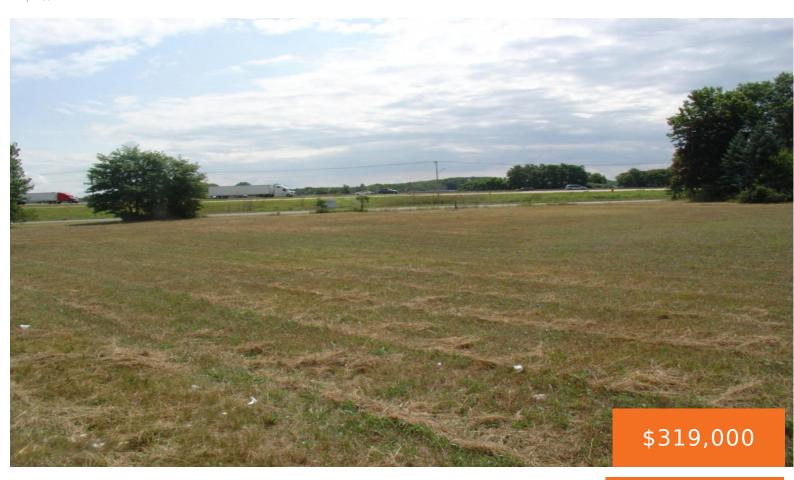

## **MARQUETTE WOODS, STEVENSVILLE, MI, 49127**

https://tuckerbenner.com

One of the best I-94, Exit 23 Stevensville, MI sites available in Berrien County. Exit 23 off of I-94 offers interchange ramps westbound to Chicago and eastbound to Detroit. This parcel is 1.24 acers with 331.48 feet of road frontage on W. Marquette Woods Road, zoned highway commercial within Lincoln Township. Other major franchises and [...]

## **Basics**

Category: Land Type: Commercial Land

Status: Active Bathrooms: 0 baths

Lot size: 1.24 sq ft Lot Size Acres: 1.24 acres

County: Berrien

# **Amenities & Features**

Lot Features: Buildable, Cleared