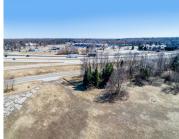

# **MARQUETTE WOODS, STEVENSVILLE, MI, 49127**

https://tuckerbenner.com

Parcel B-1 is one of the best I-94, Exit 23 Stevensville, MI sites available in Berrien County. Exit 23 off of I-94 offers interchange ramps westbound to Chicago and eastbound to Detroit. This parcel is .62 of an acre with 165.22 of road frontage on W. Marquette Woods Road, zoned highway commercial within Lincoln Township. [...]