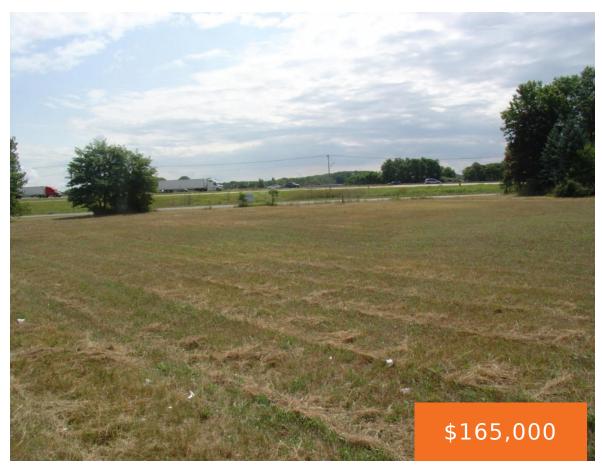

# **MARQUETTE WOODS, STEVENSVILLE, MI, 49127**

https://tuckerbenner.com

Parcel B-1 is one of the best I-94, Exit 23 Stevensville, MI sites available in Berrien County. Exit 23 off of I-94 offers interchange ramps westbound to Chicago and eastbound to Detroit. This parcel is .62 of an acre with 165.22 of road frontage on W. Marquette Woods Road, zoned highway commercial within Lincoln Township. [...]