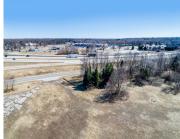

# **MARQUETTE WOODS, STEVENSVILLE, MI, 49127**

https://tuckerbenner.com

Parcel B-2 is one of the best I-94, Exit 23 Stevensville, MI sites available in Berrien County. Exit 23 off of I-94 offers interchange ramps westbound to Chicago and eastbound to Detroit. This parcel is .62 of an acre with 166.26 of road frontage on W. Marquette Woods Road, zoned highway commercial within Lincoln Township. [...]