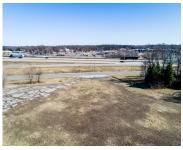

# **MARQUETTE WOODS, STEVENSVILLE, MI, 49127**

https://tuckerbenner.com

Parcel B-2 is one of the best I-94, Exit 23 Stevensville, MI sites available in Berrien County. Exit 23 off of I-94 offers interchange ramps westbound to Chicago and eastbound to Detroit. This parcel is .62 of an acre with 166.26 of road frontage on W. Marquette Woods Road, zoned highway commercial within Lincoln Township. [...]