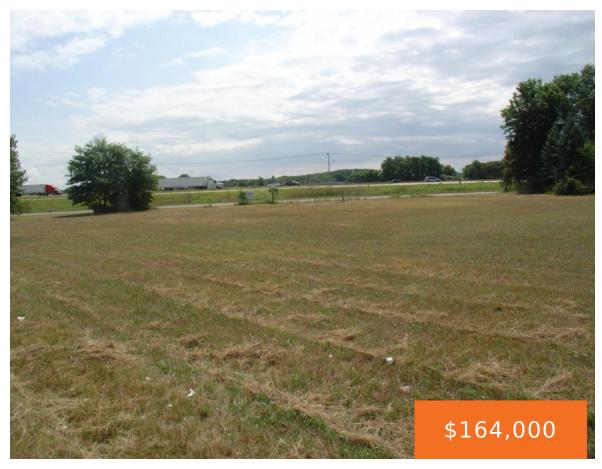

# **MARQUETTE WOODS, STEVENSVILLE, MI, 49127**

https://tuckerbenner.com

Parcel B-2 is one of the best I-94, Exit 23 Stevensville, MI sites available in Berrien County. Exit 23 off of I-94 offers interchange ramps westbound to Chicago and eastbound to Detroit. This parcel is .62 of an acre with 166.26 of road frontage on W. Marquette Woods Road, zoned highway commercial within Lincoln Township. [...]