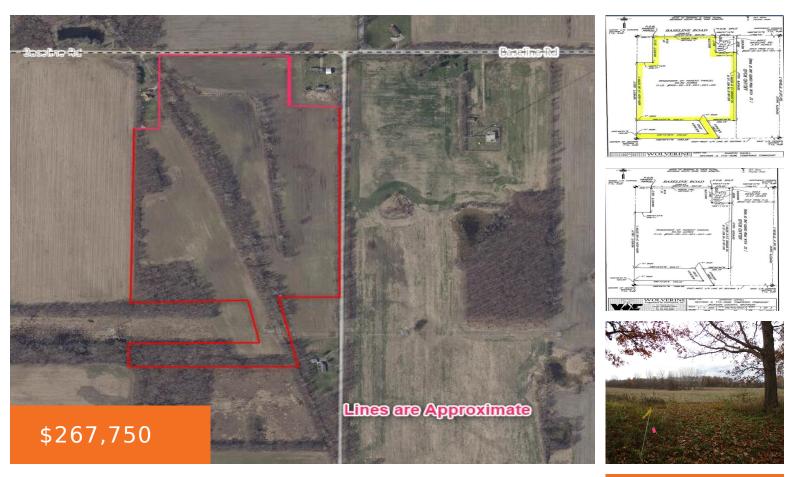

### BASELINE, ONONDAGA, MI, 49264

https://tuckerbenner.com

59.5 acres in northern Jackson Co., just at the Ingham Co. line. Located at the SW corner of Baseline & Arland Rds., this parcel has been farmed for many years, with wooded areas running through the middle, and at the SW back corner of the property. Perfect for hunting, possible building sites, or continued farming. [...]