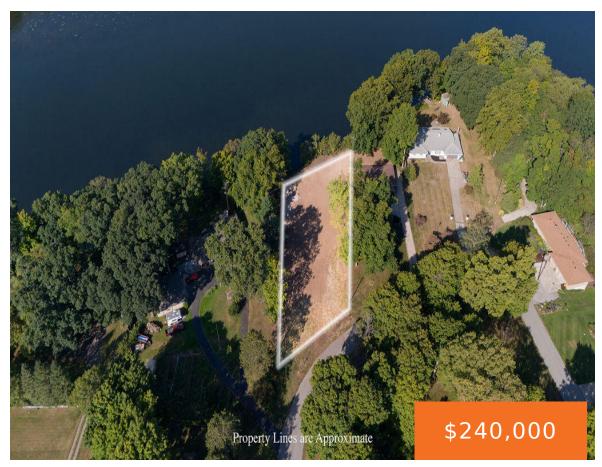

## **BEECH, BERRIEN SPRINGS, MI, 49103**

https://tuckerbenner.com

Dream Lot on Lake Chapin: Your Perfect Lakeside Escape Awaits! Imagine waking up every morning to serene lake views on your own .56-acre lot, now freshly cleared and ready for your dream home. Nestled on the pristine shores of Lake Chapin, this property offers the ultimate blend of natural beauty and convenience. The hard work [...]

### **Basics**

Category: Land Type: Lot

Status: Active Bathrooms: 0 baths

Lot size: 0.56 sq ft Lot Size Acres: 0.56 acres

County: Berrien

#### **Amenities & Features**

Utilities: Phone Available, Natural Gas Available, Electricity Available, Waterfront Features:

Cable Available, Broadband, Phone Connected Lake

Lot Features: Buildable