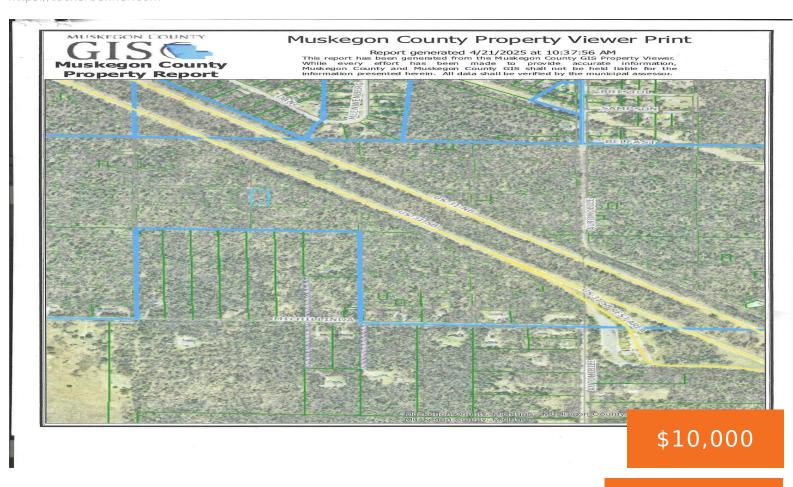

# **BELFAST, TWIN LAKE, MI, 49457**

https://tuckerbenner.com

8 lots total in Twin Lake surrounded by public land. Property is wooded with trails nearby. Located in Muskegon County, Reeths Puffer Schools. No physical access, but has right of way on map to access. Recommend finding on Muskegon County GIS or other property owner apps.

## **Basics**

Category: Land Type: Lot

Status: Active Bathrooms: 0 baths

Lot size: 0.46 sq ft Lot Size Acres: 0.46 acres

County: Muskegon

## **Miscellaneous**

CrossStreet: Whitehall Rd & dead end Listing Terms: Cash

Call us now

×

Phone: (231)730-8781

Email: tuckerbennerteam@gmail.com

Address: 2747 Lakeshore Drive, Twin Lake, MI 49457