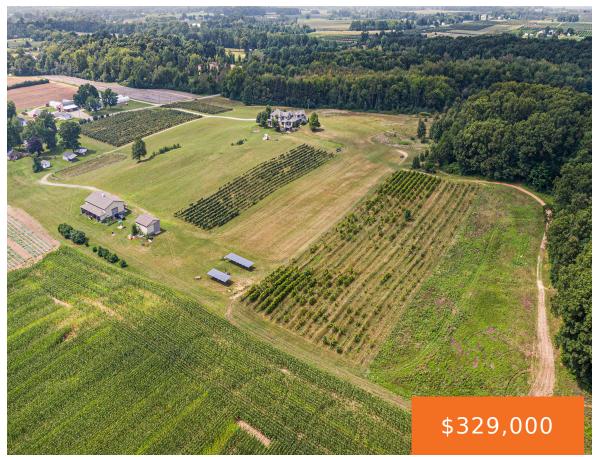

# **BIASTOCK, BENTON HARBOR, MI, 49022**

https://tuckerbenner.com

Set on 18.89 acres of gently rolling hills, this property offers a peaceful, picturesque setting perfect for your next adventure—whether you're looking to create a vineyard, start a hobby farm, or build your dream home on the hills. With breathtaking views of beautiful sunsets, this land combines the best of country living with the convenience [...]

### **Basics**

Category: Land Type: Acreage

Status: Active Bathrooms: 0 baths

Lot size: 18.89 sq ft Lot Size Acres: 18.89 acres

County: Berrien