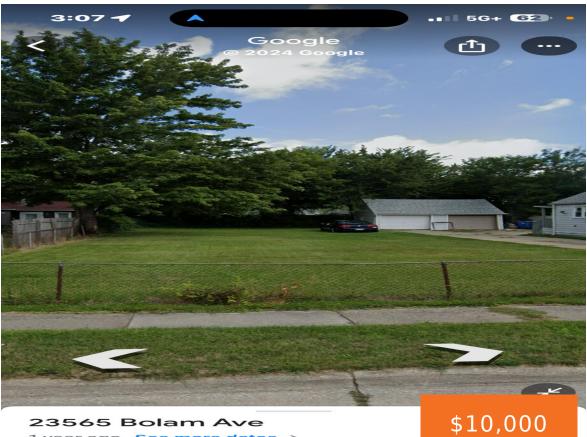

## **BOLAM, WARREN, MI, 48089**

https://tuckerbenner.com

Accepting All offers! Please confirm with the city on your plans to build.

- 0 baths
- Lot
- Land
- Active

×

# **Basics**

Category: Land

Status: Active

Lot size: 0.12 sq ft

County: Macomb

Type: Lot

Bathrooms: 0 baths

Lot Size Acres: 0.12 acres

**Lot Features:**Buildable, Cleared,
Sidewalk