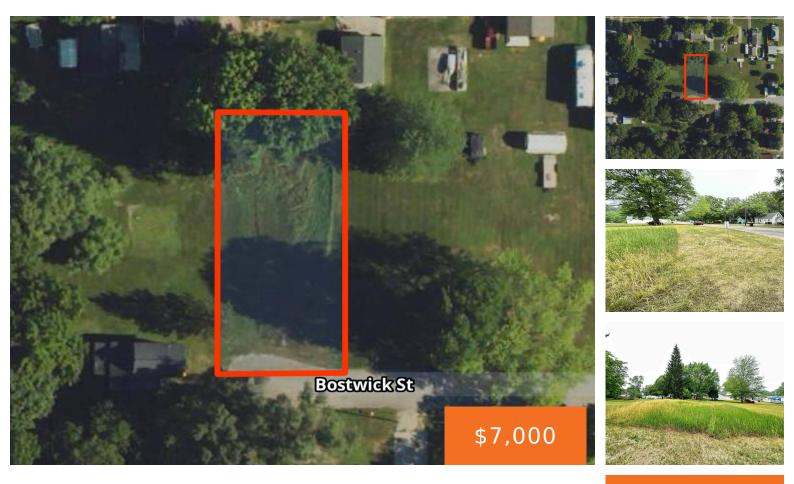

#### **BOSTWICK ST, ALMA, MI, 48801**

https://tuckerbenner.com

Take a look at this buildable lot in Alma. It's located at the end of a quiet street and close walking distance to all that Alma offers including shopping, restaurants, parks, trails, and more. See attached doc for building requirements. Call to schedule a private tour today!

#### Basics

Category: Land Status: Active Lot size: 0.2 sq ft County: Gratiot Type: Acreage Bathrooms: 0 baths Lot Size Acres: 0.2 acres