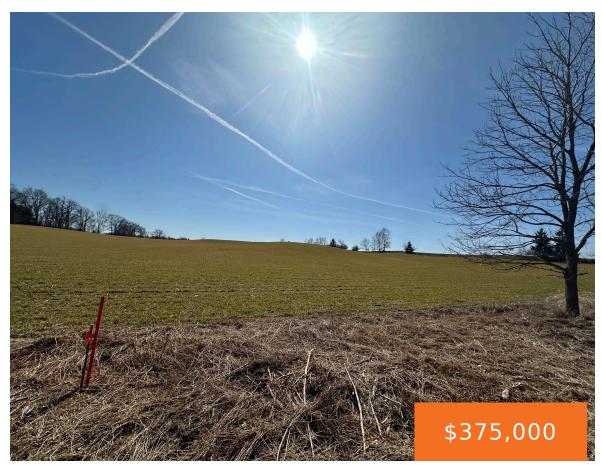

## BRAUN, SALINE, MI, 48176

https://tuckerbenner.com

Beautiful 10-Acre Parcel in Saline Township - Build Your Dream! This stunning 10-acre property offers the perfect blend of privacy and potential in Saline Township. With gently rolling terrain, this peaceful, vacant land is an ideal canvas for your future development. Whether you're looking to create your own private retreat or develop multiple homes, this [...]

# **Basics**

×

Category: Land Type: Acreage

Status: Active Bathrooms: 0 baths

Lot size: 10 sq ft Lot Size Acres: 10 acres

County: Washtenaw

### **Amenities & Features**

**Utilities:** Electricity Available, Cable Available, None Lot Features: Rolling Hills, Buildable