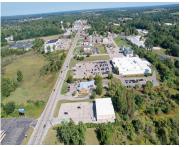

## **BROOKLYN RD., BROOKLYN, MI, 49230**

https://tuckerbenner.com

Check out this acre of commercial land in close proximity to downtown Brooklyn! Minutes from all the commercial services in the area and MIS.

### **Basics**

Category: Land Type: Commercial Land

Status: Active Bathrooms: 0 baths

Lot size: 0.96 sq ft Lot Size Acres: 0.96 acres

County: Jackson