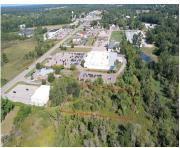

## **BROOKLYN RD., BROOKLYN, MI, 49230**

https://tuckerbenner.com

Check out this acre of commercial land in close proximity to downtown Brooklyn! Minutes from all the commercial services in the area and MIS.

### **Basics**

Category: Land Type: Commercial Land

Status: Active Bathrooms: 0 baths

Lot size: 0.96 sq ft Lot Size Acres: 0.96 acres

County: Jackson