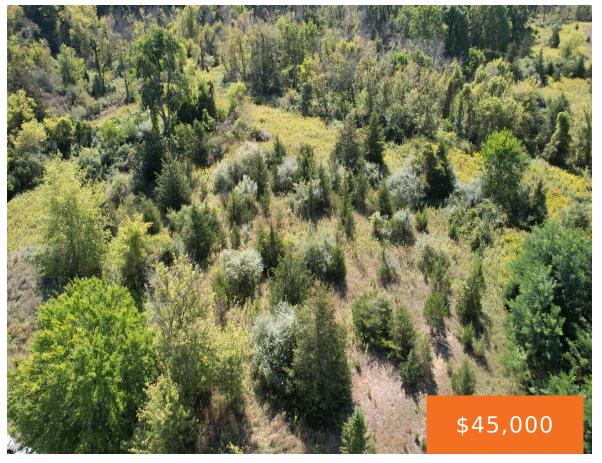

## **BROOKLYN RD., BROOKLYN, MI, 49230**

https://tuckerbenner.com

Check out this acre of commercial land in close proximity to downtown Brooklyn! Minutes from all the commercial services in the area and MIS.

### **Basics**

Category: Land Type: Commercial Land

Status: Active Bathrooms: 0 baths

Lot size: 0.96 sq ft Lot Size Acres: 0.96 acres

County: Jackson