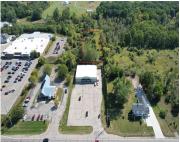

## **BROOKLYN RD., BROOKLYN, MI, 49230**

https://tuckerbenner.com

Check out this acre of commercial land in close proximity to downtown Brooklyn! Minutes from all the commercial services in the area and MIS.

### **Basics**

Category: Land Type: Commercial Land

Status: Active Bathrooms: 0 baths

Lot size: 0.96 sq ft Lot Size Acres: 0.96 acres

County: Jackson