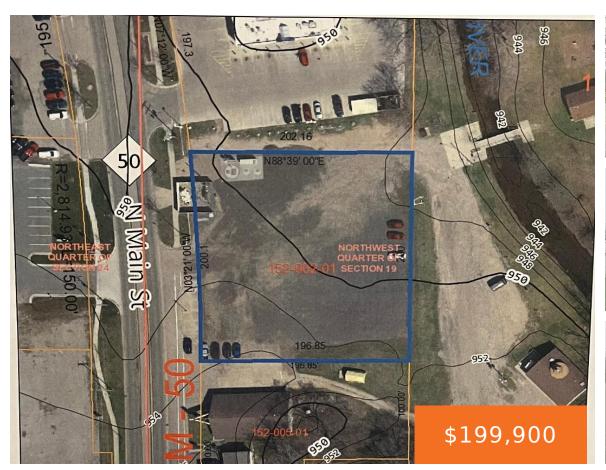

### **Basics**

×

County: Jackson

Category: Land Type: Commercial Land

Status: Active Bathrooms: 0 baths

Lot size: 0.92 sq ft Lot Size Acres: 0.92 acres

#### **Miscellaneous**

Road Surface Type: Paved CrossStreet: m-50

Listing Terms: Cash, Conventional

Call us now

Phone: (231)730-8781

Email: tuckerbennerteam@gmail.com

Address: 2747 Lakeshore Drive, Twin Lake, MI 49457