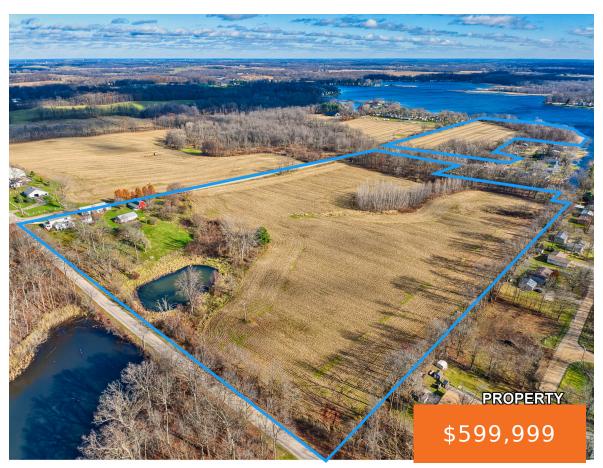

# **BUCK, COLDWATER, MI, 49036**

https://tuckerbenner.com

The possibilities are endless with this remarkable property on all-sports Rose Lake! This impressive land features 47-acres and 1,200+ feet of untouched shoreline. Perfect for someone looking for a hobby farm or even fully operational farm with 32 acres of tillable land. There are many splits still available on this property, possibly 6 or 7, [...]

#### **Basics**

Category: Land Type: Acreage

Status: Active Bathrooms: 0 baths

Lot size: 47 sq ft Lot Size Acres: 47 acres

**County:** Branch

#### **Amenities & Features**

Utilities: None Waterfront Features: Lake

Lot Features: Recreational, Tillable, Wetland Area, Wooded,

Corner Lot