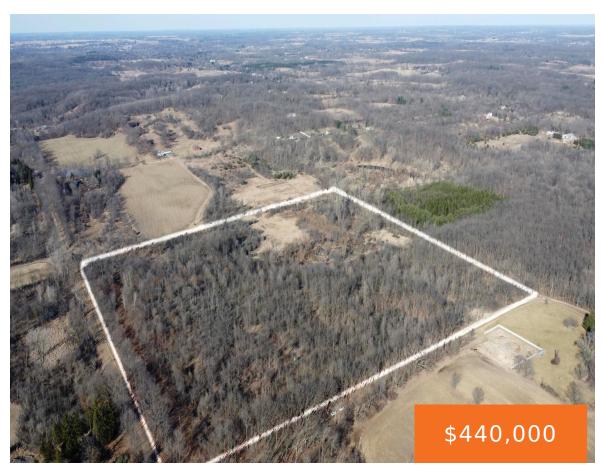

## **BURTLESS, MANCHESTER, MI, 48158**

https://tuckerbenner.com

Discover 40 acres of prime wooded land in Manchester Township, recently surveyed into 4-10 acre parcels. This property offers rolling hills, scenic views, and the peaceful flow of Iron Creek along the northern boundary. Perfect for hunting or as a secluded site to build your dream home. Currently zoned agricultural, this land offers endless possibilities. [...]

### **Basics**

Category: Land Type: Acreage

Status: Active Bathrooms: 0 baths

Lot size: 39.68 sq ft Lot Size Acres: 39.68 acres

County: Washtenaw

### **Amenities & Features**

**Utilities:** None **Waterfront Features:** Stream/Creek

Lot Features: Rolling Hills, Wooded