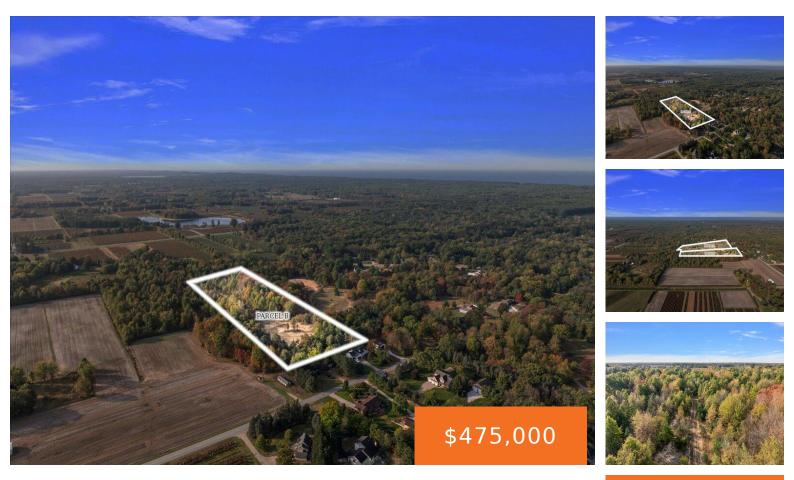

### **0 BUTTERNUT DR (PARCEL B), HOLLAND, MI, 49424**

https://tuckerbenner.com

PARCEL B: This lot is a blank canvas, waiting for your creativity and vision. Whether you're looking to design a custom home, start a hobby farm, or develop your own private retreat, this versatile property is ready to be shaped into whatever you can imagine. Just outside the hustle and bustle of town, yet only [...]

### Basics

Category: Land Status: Active Lot size: 11.61 sq ft County: Ottawa Type: Acreage Bathrooms: 0 baths Lot Size Acres: 11.61 acres