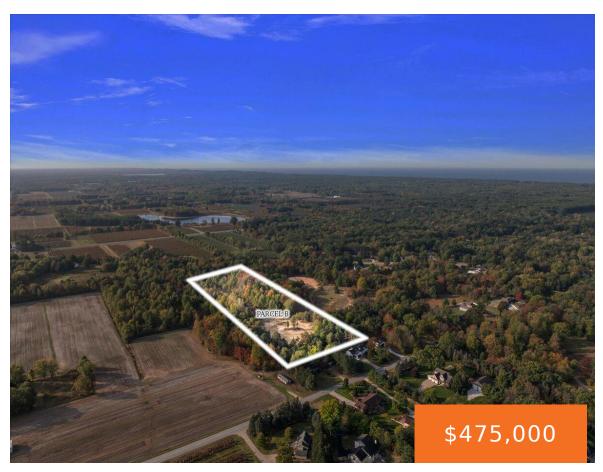

### 0 BUTTERNUT, HOLLAND, MI, 49424

https://tuckerbenner.com

PARCEL B: This lot is a blank canvas, waiting for your creativity and vision. Whether you're looking to design a custom home, start a hobby farm, or develop your own private retreat, this versatile property is ready to be shaped into whatever you can imagine. Just outside the hustle and bustle of town, yet only [...]

# **Basics**

Category: Land

**Status:** Active

**Lot size: 11.61** sq ft

County: Ottawa

**Type:** Acreage

Bathrooms: 0 baths

Lot Size Acres: 11.61 acres