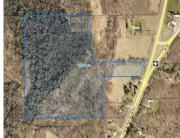

#### **CAPITAL, BATTLE CREEK, MI, 49017**

https://tuckerbenner.com

Live in Pennfield Township next to a bison ranch. Only 10 minutes from downtown Battle Creek and 5 minutes to Pennfield Schools. 8 minutes to Bellevue schools if you'd prefer a different district. Perk test is in progress. Build your dream home and have great hunting all in one. The property and adjoining property create [...]

# **Basics**

Category: Land

**Status:** Active

Lot size: 38 sq ft

County: Calhoun

Type: Acreage

Bathrooms: 0 baths

Lot Size Acres: 38 acres