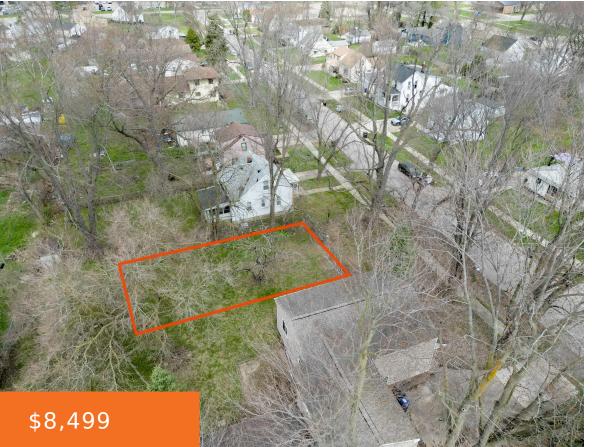

### CENTRALIA, REDFORD, MI, 48239

https://tuckerbenner.com

This 127'x43' lot totals 5400 sq. ft and is located right next door to 12031 Centralia in Redford Township, which looks to be a newer build. Motivated seller.