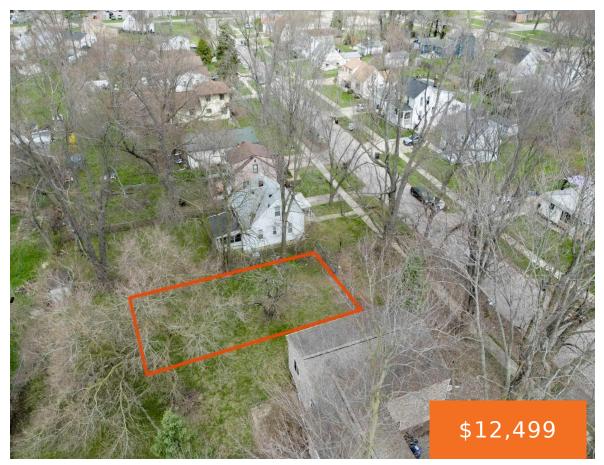

#### CENTRALIA, REDFORD, MI, 48239

https://tuckerbenner.com

This 127'x43' lot totals 5400 sq. ft and is located right next door to 12031 Centralia in Redford Township, which looks to be a newer build. Motivated seller.