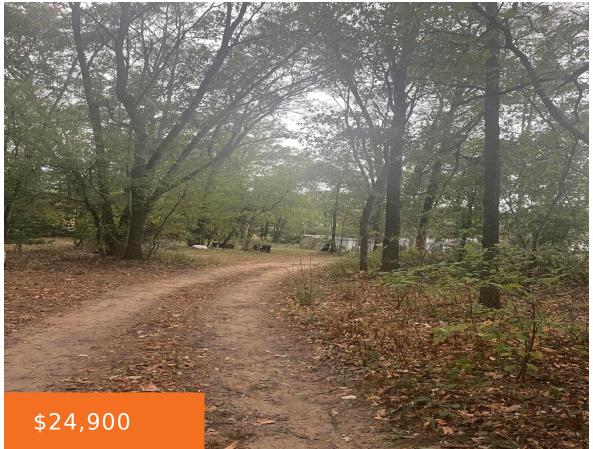

### **CHATTERSON, MUSKEGON, MI, 49442**

https://tuckerbenner.com

Buy now...build later! Almost 1 acre in lot, 133' paved Road Frontage x 314 deep. Oakridge Schools. Level lot. Seller will clear land of debris prior to closing. Buyer to verify utilities at street but should be cable, electric and natural gas. Buyer to confirm if can be building site, but was told yes by [...]

# **Basics**

Category: Land

**Status:** Active

Lot size: 0.9 sq ft

County: Muskegon

Type: Lot

Bathrooms: 0 baths

Lot Size Acres: 0.9 acres

#### **Amenities & Features**

Utilities: Phone Available, None Lot Features: Level, Buildable, Wooded