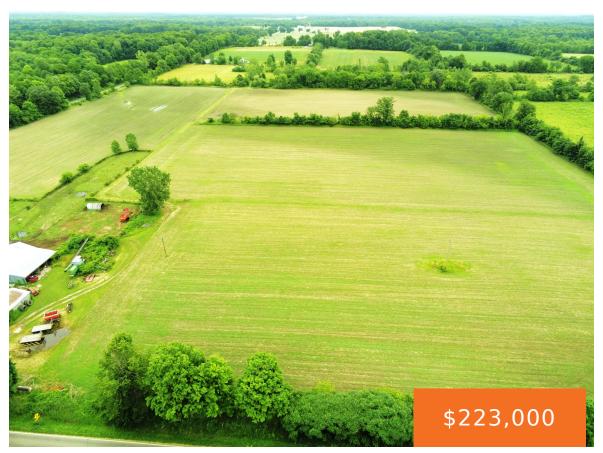

# **CLARENDON, HOMER, MI, 49245**

https://tuckerbenner.com

Farm Land for Sale Butler TWP , property located on both Clarendon & S. Countyline Road, both roads are paved with easy access. Go to attachments to see property outline of both parcels. Great opportunity to gain more tillable ground or a possible building site. Primarily all tillable land. 2 separate parcels 040-002-100-005-07 & 040-002-100-005-09 [...]

## **Basics**

Category: Land Type: Acreage

Status: Active Bathrooms: 0 baths

Lot size: 25.48 sq ft Lot Size Acres: 25.48 acres

County: Branch

### **Amenities & Features**

**Utilities:** Electric Connected, Electric Available **Lot Features:** Level, Cleared, Tillable