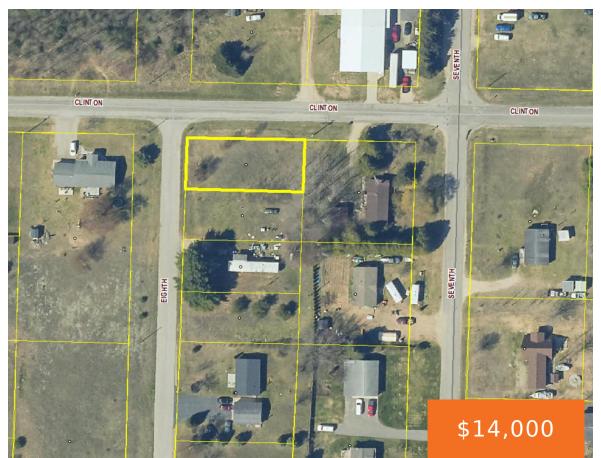

#### CLINTON, BEAR LAKE, MI, 49614

https://tuckerbenner.com

Corner lot in Bear Lake township! Close to Bear Lake public access & boat launch. Great, central location – 10 minutes to Lake Michigan Beach, 20 minutes to Crystal Mountain Resort, 30 minutes to Manistee and 50 minutes to Traverse City.

## Miscellaneous

Road Surface Type: Paved CrossStreet: corner of 8th and Clinton

Listing Terms: Cash, Conventional

Call us now

Phone: (231)730-8781

Email: tuckerbennerteam@gmail.com

Address: 2747 Lakeshore Drive, Twin Lake, MI 49457