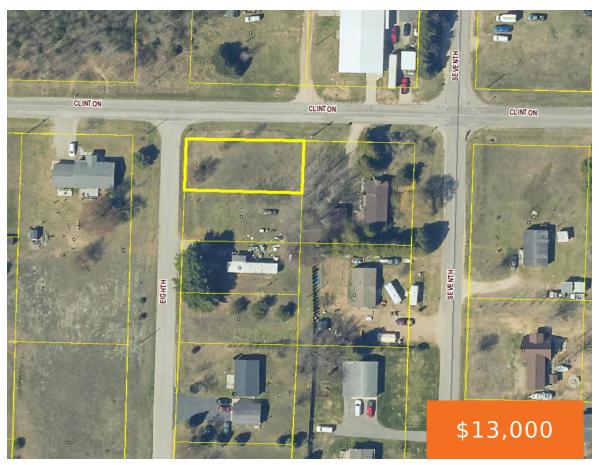

# CLINTON, BEAR LAKE, MI, 49614

https://tuckerbenner.com

Corner lot in Bear Lake township! Close to Bear Lake public access & boat launch. Great, central location – 10 minutes to Lake Michigan Beach, 20 minutes to Crystal Mountain Resort, 30 minutes to Manistee and 50 minutes to Traverse City.

### **Basics**

Category: Land Type: Lot

Status: Active Bathrooms: 0 baths

Lot size: 0.19 sq ft Lot Size Acres: 0.19 acres

County: Manistee

#### Call us now

×

Phone: (231)730-8781

Email: tuckerbennerteam@gmail.com

Address: 2747 Lakeshore Drive, Twin Lake, MI 49457

Road Surface Type: Paved CrossStreet: corner of 8th and Clinton

**Listing Terms:** Cash, Conventional