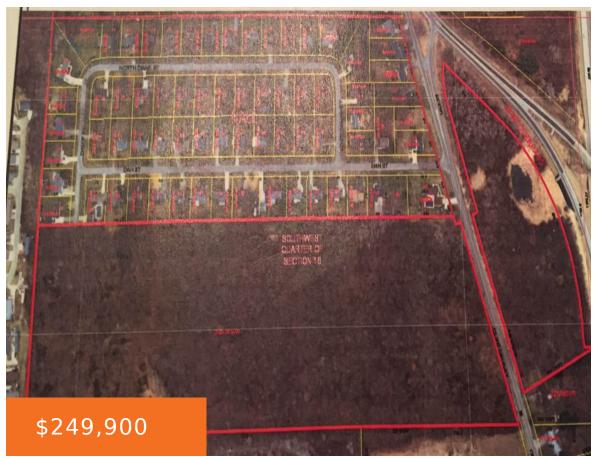

#### **CLINTON WAY, JACKSON, MI, 49202**

https://tuckerbenner.com

Calling all Builders, Developer's and homeowner's, here's 40 acres of prime real estate with high ground, mature trees located in Blackman Township, just North of Jackson and the I-94 corridor. Two parcels of land on each side of Clinton Way Road with one tax Id number. Build a subdivision or build your dream home with [...]

## **Basics**

Category: Land

**Status:** Active

Lot size: 40 sq ft

Lot Size Acres: 40 acres

Type: Lot

Bathrooms: 0 baths

Subdivision Name: None