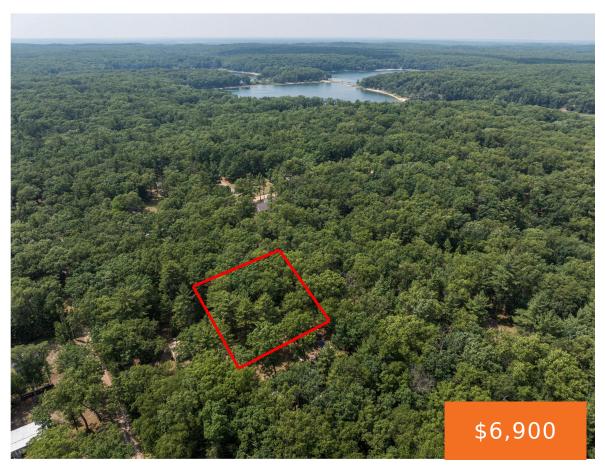

## **CLOVER, BALDWIN, MI, 49304**

https://tuckerbenner.com

Discover your getaway in Baldwin, MI with this captivating .22-acre wooded lot. Nestled amidst natural wooded landscaping and close to beautiful lakes, this buildable property awaits. Enjoy the convenience of approved permits for well and septic, and explore flexible. Seize this opportunity to create your escape amidst Michigan's natural beauty.

### **Basics**

Category: Land Type: Lot

Status: Active Bathrooms: 0 baths

Lot size: 0.22 sq ft Lot Size Acres: 0.22 acres

County: Lake