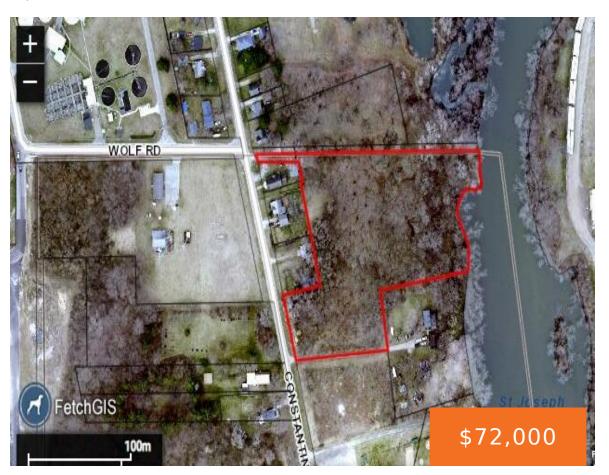

### **CONSTANTINE, THREE RIVERS, MI, 49093**

https://tuckerbenner.com

Over 5 acres with frontage on the St Joe River! Wooded lot, just outside of town. A great spot to connect with nature and get on the water. Buyer to determine if lot is suitable to build

### **Basics**

Category: Land

**Status:** Active

Lot size: 5.88 sq ft

County: St. Joseph

Type: Acreage

Bathrooms: 0 baths

Lot Size Acres: 5.88 acres

#### Call us now

Phone: (231)730-8781

Email: tuckerbennerteam@gmail.com

Address: 2747 Lakeshore Drive, Twin Lake, MI 49457

**Amenities & Features** 

Utilities: Electricity Available, None Waterfront Features: River

Lot Features: Low Bank, High Bank, Wetland Area, Wooded

Fees & Taxes

Tax Assessed Value: \$4,258 Tax Year: 2023

**Tax Annual Amount: \$200** 

## **Miscellaneous**

Road Surface Type: Paved CrossStreet: Wolf

Listing Terms: Cash, Conventional

Call us now

Phone: (231)730-8781

Email: tuckerbennerteam@gmail.com

Address: 2747 Lakeshore Drive, Twin Lake, MI 49457