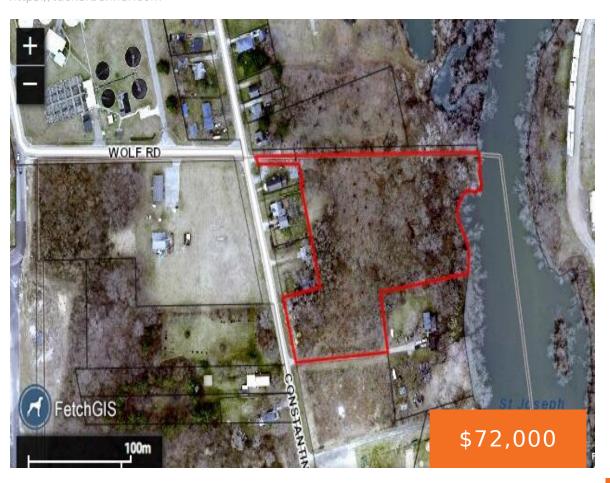

# **CONSTANTINE, THREE RIVERS, MI, 49093**

https://tuckerbenner.com

Over 5 acres with frontage on the St Joe River! Wooded lot, just outside of town. A great spot to connect with nature and get on the water. Buyer to determine if lot is suitable to build

### **Basics**

Category: Land Type: Acreage

**Status:** Active Bathrooms: 0 baths

Lot Size Acres: 5.88 acres Lot size: 5.88 sq ft

County: St. Joseph

### **Amenities & Features**

Utilities: Electricity Available, None Waterfront Features: River

Lot Features: Low Bank, High Bank, Wetland Area, Wooded

## **Miscellaneous**

CrossStreet: south lincoln Road Surface Type: Paved

Listing Terms: Cash, Conventional