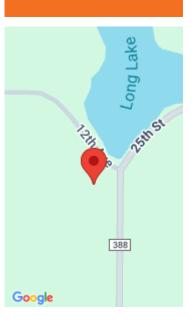

#### CR-388, GOBLES, MI, 49055

https://tuckerbenner.com

Build your dream home or investment property on this beautiful 2.70-acre lot in Gobles, Michigan. This level, ready-to-build parcel offers ample space and flexibility for a variety of uses. Located in a peaceful rural area, the property provides the tranquility of country living while remaining close to modern conveniences. Whether you're planning to build your [...]

# Miscellaneous

CrossStreet: 12th Ave

Listing Terms: Cash, Conventional