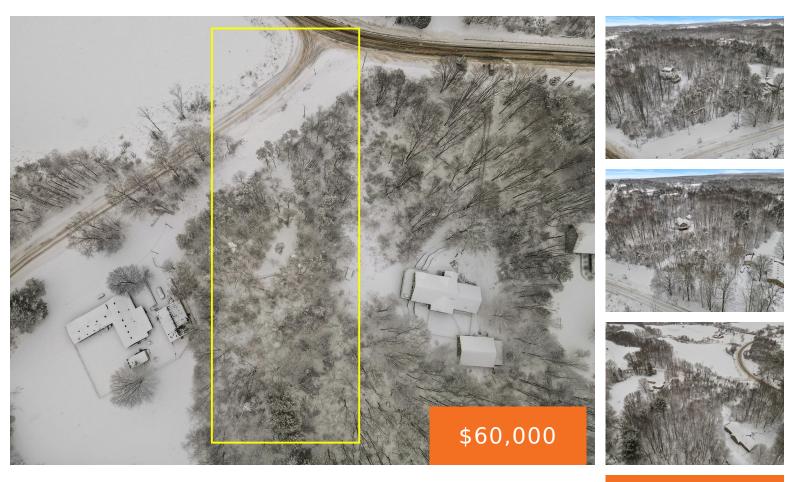

#### CR-388, GOBLES, MI, 49055

https://tuckerbenner.com

Build your dream home or investment property on this beautiful 2.70-acre lot in Gobles, Michigan. This level, ready-to-build parcel offers ample space and flexibility for a variety of uses. Located in a peaceful rural area, the property provides the tranquility of country living while remaining close to modern conveniences. Whether you're planning to build your [...]

#### Basics

Category: Land Status: Active Lot size: 2.7 sq ft County: Van Buren Type: Acreage Bathrooms: 0 baths Lot Size Acres: 2.7 acres