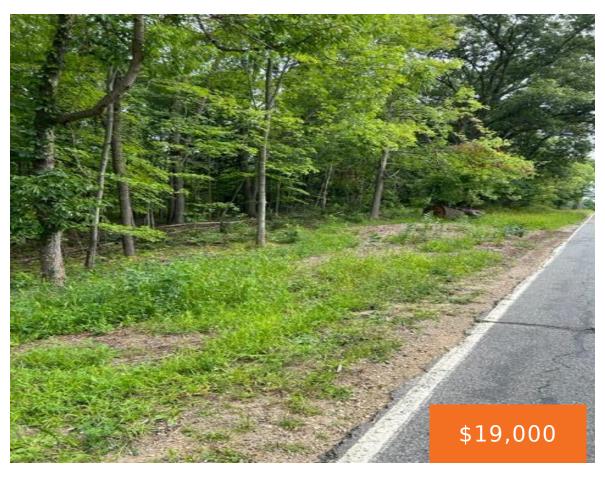

## CR 388, GOBLES, MI, 49055

https://tuckerbenner.com

Great opportunity to own a beautiful, wooded lot in the country but still close to Kalamazoo! This lot is just over .7 acres with nice hardwoods. Don't miss out! \*Recent split from larger parcel so taxes have not been established yet\*

### **Basics**

Category: Land Type: Acreage

**Status:** Active Bathrooms: 0 baths

Lot Size Acres: 0.71 acres Lot size: 0.71 sq ft

County: Van Buren