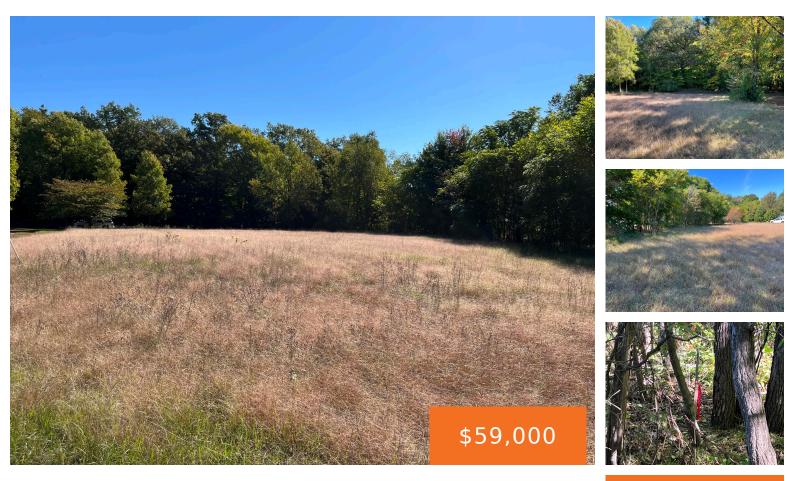

### **CROCKERY WOODS, CASNOVIA, MI, 49318**

https://tuckerbenner.com

Great buildable 1.27 acre lot near beautiful Crockery Lake. Survey of property is in documents, lot lines are staked. There is a private road agreement for maintaining the road. Walk to Grose Park and enjoy everything the park has to offer. Public swimming area, pavilion, volleyball courts, play equipment. Public boat launch for Crockery Lake [...]

Lot Features: Level, Buildable, Cleared, Cul-De-Sac