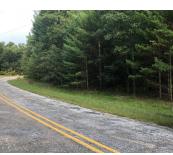

## **Miscellaneous**

Road Surface Type: Paved CrossStreet: Wiczer Dr & Timber Trail

**Listing Terms:** Cash, Conventional