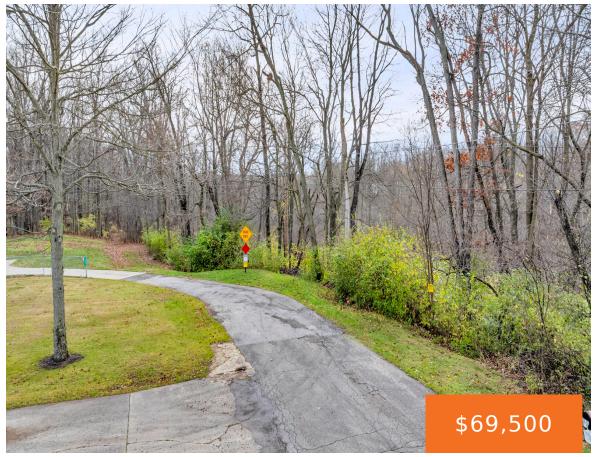

#### **CURTIS, JACKSON, MI, 49203**

https://tuckerbenner.com

Sprawling over 7 majestic acres, this parcel of land opens the door to endless possibilities. Picture your dream home nestled among nature, or perhaps developing multiple dwellings to expand this charming community. This property isn't just land; it's a canvas for your wildest dreams—be it adding a lucrative asset to your portfolio or simply embracing [...]

# **Basics**

Category: Land

Lot Size Acres: 7.44 acres

**Status:** Active **Bathrooms: 0** baths

**Lot size: 7.44** sq ft **Subdivision Name:** Hickory Ridge

County: Jackson

Type: Acreage

### **Amenities & Features**

Utilities: None Lot Features: Wooded

# **Miscellaneous**

Road Surface Type: Paved CrossStreet: E. Michigan Ave.

Listing Terms: Cash, Conventional, Contract

Call us now

Phone: (231)730-8781 Email: tuckerbennerteam@gmail.com

Address: 2747 Lakeshore Drive, Twin Lake, MI 49457