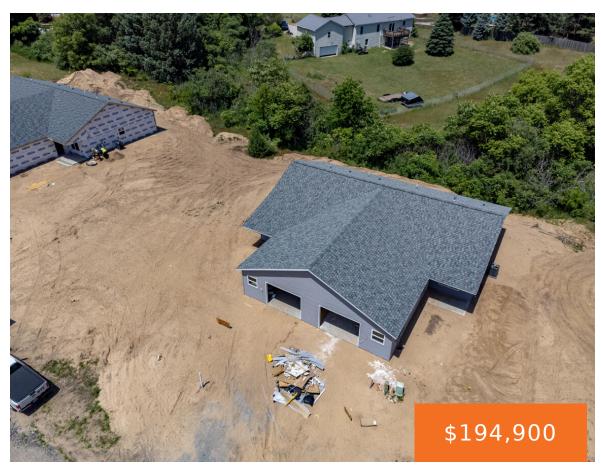

#### **DEVONWOOD, SHELBY, MI, 49455**

https://tuckerbenner.com

Brand new construction for a great price, Summer 2024 for completion. This is a duplex with the list price of \$174,900 per unit. Solid surface countertops, attached garage very private location close to downtown on a cul-de-sac.

- 3 beds
- 2 baths
- Condominium
- Residential
- Active
- 1231 sq ft

×