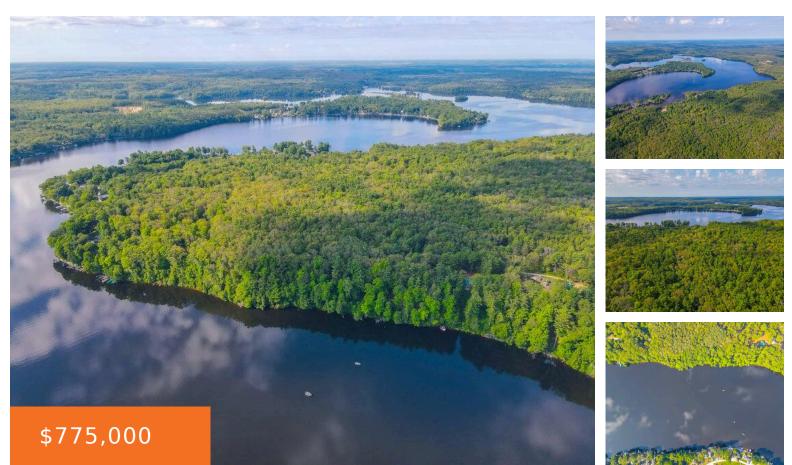

### E 52ND, NEWAYGO, MI, 49337

https://tuckerbenner.com

Looking for a large, secluded parcel on the Croton Pond? Look no further! This stunning 33.5 acre parcel has so much to offer! With over 600 ft of water frontage, this property is truly one of a kind. With an abundance of wildlife from deer, fish, and birds the hunting and fishing in phenomenal. It's [...]