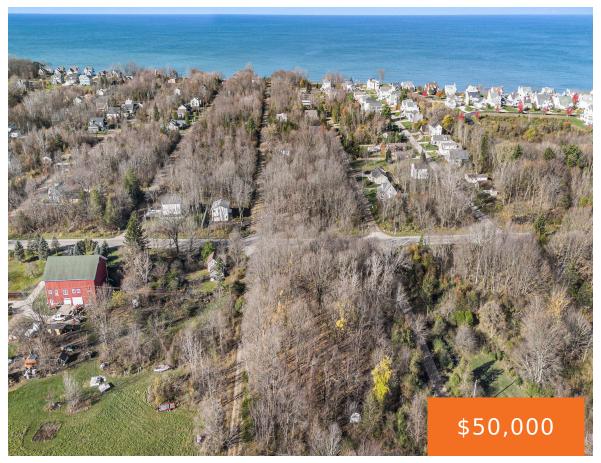

# **BEACH, SOUTH HAVEN, MI, 49090**

https://tuckerbenner.com

- 0 baths
- Lot
- Land
- Active

## **Basics**

Category: Land Type: Lot

**Status:** Active Bathrooms: 0 baths

Lot Size Acres: 0.21 acres Lot size: 0.21 sq ft

County: Allegan

## **Amenities & Features**

**Utilities:** None **Association Amenities:** Beach Area, Other

Lot Features: Buildable, Wooded