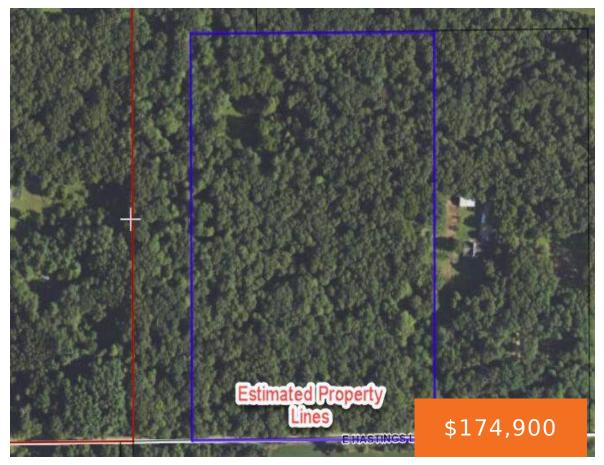

## **HASTINGS LAKE RD, JONESVILLE, MI, 49250**

https://tuckerbenner.com

Looking for your own slice of wilderness? This 22+ acre wooded paradise is packed with possibilities! Timber it soon for a payday □, keep it wild for hunting, camping, and ATV fun, or clear a spot and build your dream home. Plenty of room for deer, turkeys, and maybe even Bigfoot (no confirmed sightings... yet). [...]

## **Basics**

Category: Land

**Status:** Active

**Lot size: 22.87** sq ft

County: Hillsdale

Type: Acreage

Bathrooms: 0 baths

Lot Size Acres: 22.87 acres