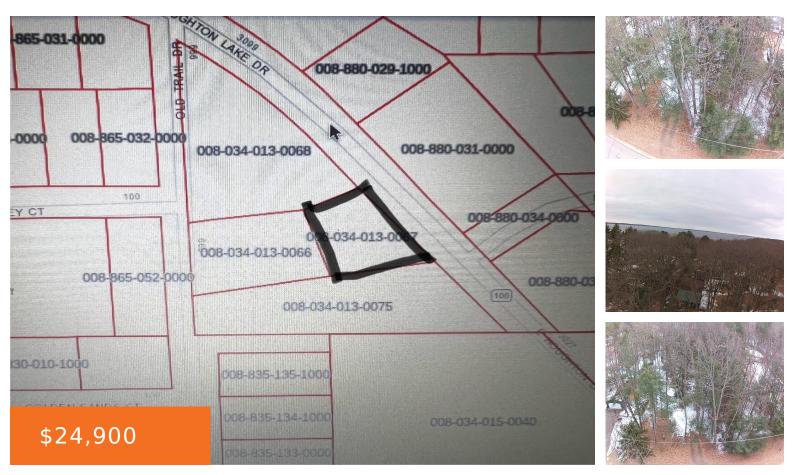

### HOUGHTON LAKE, HOUGHTON LAKE, MI, 48629

https://tuckerbenner.com

Your search for land is over! This beautiful lot is right up the road from Houghton Lake, with a great view of the bay. This would be perfect for your dream home! Land loan options available as well, feel free to contact for more information.

# Basics

Category: Land Status: Active Lot size: 0.35 sq ft County: Roscommon Type: Acreage Bathrooms: 0 baths Lot Size Acres: 0.35 acres