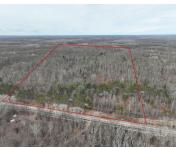

## **JACKSON ST, WHITE CLOUD, MI, 49349**

https://tuckerbenner.com

Welcome to a hunters paradise. 80 wooded, rolling acres. Build your dream home or use it for recreational purposes. Call today for your private showing.

## **Basics**

Category: Land Type: Acreage

Status: Active Bathrooms: 0 baths

Lot size: 80 sq ft Lot Size Acres: 80 acres

County: Newaygo