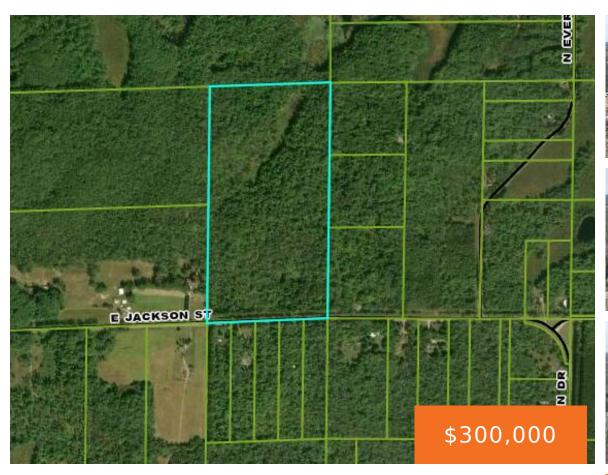

## **JACKSON ST, WHITE CLOUD, MI, 49349**

https://tuckerbenner.com

Welcome to a hunters paradise. 80 wooded, rolling acres. Build your dream home or use it for recreational purposes. Call today for your private showing.

## **Basics**

Category: Land Type: Acreage

Status: Active Bathrooms: 0 baths

Lot size: 80 sq ft Lot Size Acres: 80 acres

County: Newaygo