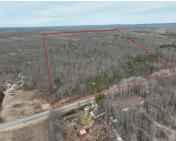

## **JACKSON ST, WHITE CLOUD, MI, 49349**

https://tuckerbenner.com

Welcome to a hunters paradise. 80 wooded, rolling acres. Build your dream home or use it for recreational purposes. Call today for your private showing.

## **Basics**

Category: Land Type: Acreage

Status: Active Bathrooms: 0 baths

Lot size: 80 sq ft Lot Size Acres: 80 acres

County: Newaygo