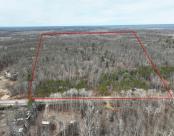

## **JACKSON ST, WHITE CLOUD, MI, 49349**

https://tuckerbenner.com

Welcome to a hunters paradise. 80 wooded, rolling acres. Build your dream home or use it for recreational purposes. Call today for your private showing.

## **Basics**

Category: Land Type: Acreage

Status: Active Bathrooms: 0 baths

Lot size: 80 sq ft Lot Size Acres: 80 acres

County: Newaygo