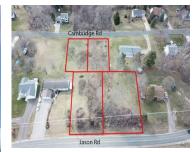

# VACANT LAND WITH I AKE ACCESS \$72,000

LAKE ACCESS ON EACH LOT! BUILDER ALERT!!!! Lake Victoria access included with each lot. 4 unique parcels totaling 1.19 acres with separate tax ID numbers packaged for sale. Each parcel has the opportunity for either a walkout or daylight basement windows. Build 1 or 4 houses from this package. Two of the parcels are located [...]

## **Miscellaneous**

CrossStreet: Hollister Rd & Jason Rd

Listing Terms: Cash, Conventional