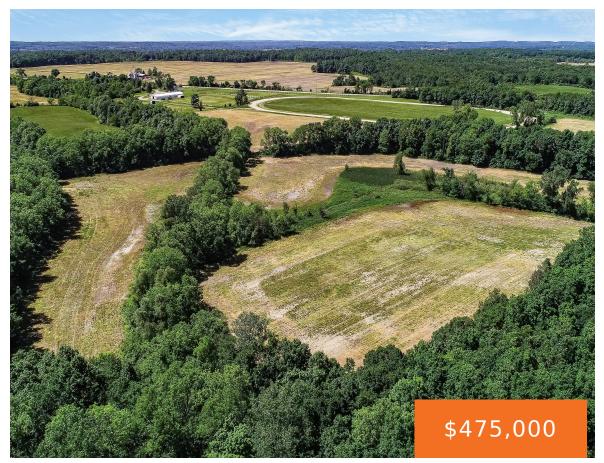

## MICHIGAN, CLINTON, MI, 49236

https://tuckerbenner.com

60 acres of vacant land in Washtenaw County! With gorgeous rolling landscape this parcel has both tillable land and mature hardwoods. Selective harvesting options for generating income off of the wooded areas. Tillable land is currently used for crops. An adjacent 60 acre parcel with a house and large barn are available for purchase as [...]

## **Basics**

Category: Land

**Status:** Active

Lot size: 60 sq ft

County: Washtenaw

Type: Acreage

Bathrooms: 0 baths

Lot Size Acres: 60 acres

#### **Amenities & Features**

**Utilities:** None **Waterfront Features:** Stream/Creek

Lot Features: Tillable, Wooded