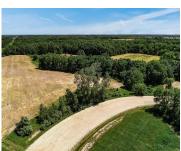

## MICHIGAN, CLINTON, MI, 49236

https://tuckerbenner.com

60 acres of vacant land in Washtenaw County! With gorgeous rolling landscape this parcel has both tillable land and mature hardwoods. Selective harvesting options for generating income off of the wooded areas. Tillable land is currently used for crops. An adjacent 60 acre parcel with a house and large barn are available for purchase as [...]

#### **Amenities & Features**

**Utilities:** None **Waterfront Features:** Stream/Creek

Lot Features: Tillable, Wooded