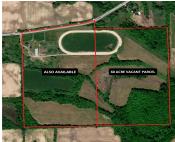

## MICHIGAN, CLINTON, MI, 49236

https://tuckerbenner.com

60 acres of vacant land in Washtenaw County! With gorgeous rolling landscape this parcel has both tillable land and mature hardwoods. Selective harvesting options for generating income off of the wooded areas. Tillable land is currently used for crops. An adjacent 60 acre parcel with a house and large barn are available for purchase as [...]