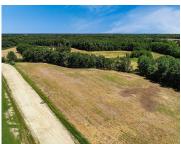

## MICHIGAN, CLINTON, MI, 49236

https://tuckerbenner.com

60 acres of vacant land in Washtenaw County! With gorgeous rolling landscape this parcel has both tillable land and mature hardwoods. Selective harvesting options for generating income off of the wooded areas. Tillable land is currently used for crops. An adjacent 60 acre parcel with a house and large barn are available for purchase as [...]

#### **Amenities & Features**

**Utilities:** None **Waterfront Features:** Stream/Creek

Lot Features: Tillable, Wooded