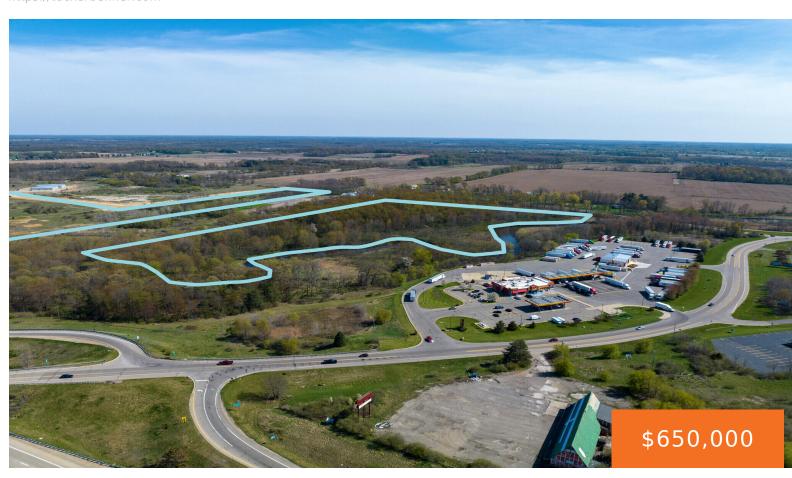

## MICHIGAN, MARSHALL, MI, 49068

https://tuckerbenner.com

Located just 3 miles from the Marshall Mega site this property is prime for development. Property is less than a mile off the highway and provides easy access to I-94 and I-69.

### **Basics**

Category: Land Type: Industrial Land

Status: Active Bathrooms: 0 baths

Lot size: 28 sq ft Lot Size Acres: 28 acres

County: Calhoun